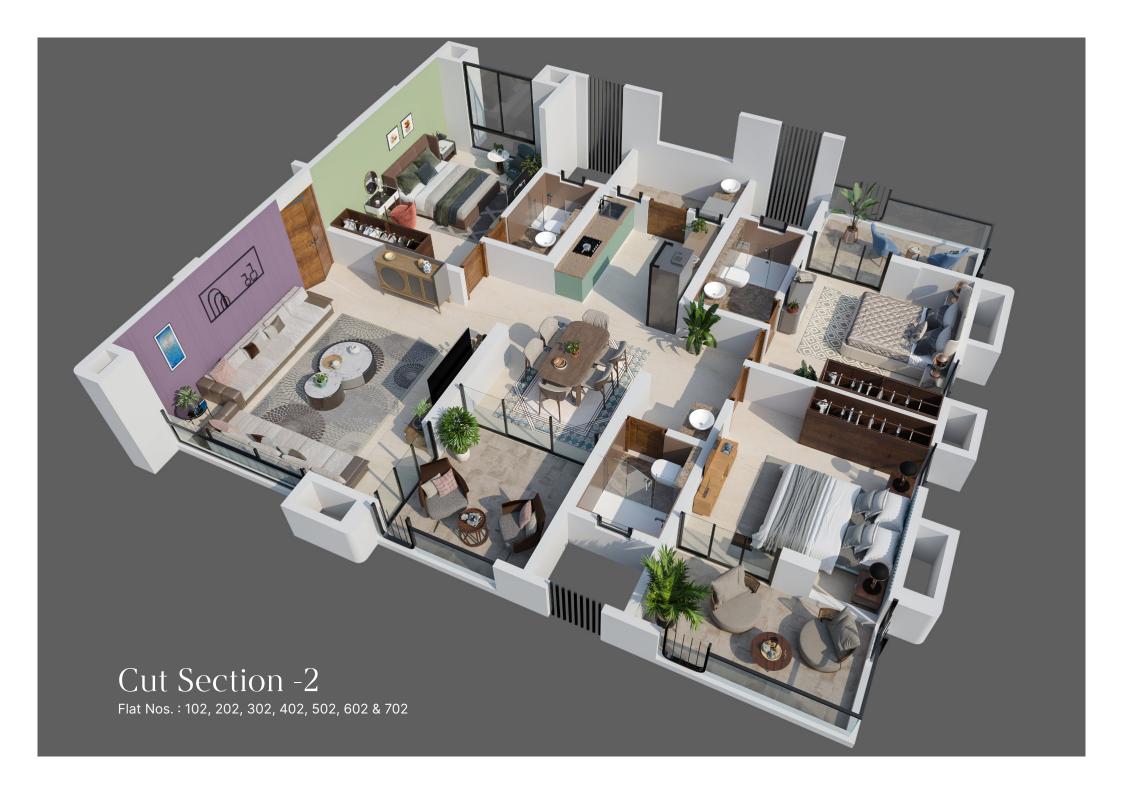

### TYPICAL FLOOR PLAN

| Unit Nos.                            | Unit Type | Carpet Area |          | Balcony Area |        | Usable Area |          |
|--------------------------------------|-----------|-------------|----------|--------------|--------|-------------|----------|
|                                      |           | Sq.Mtrs.    | Sq.Ft.   | Sq.Mtrs.     | Sq.Ft. | Sq.Mtrs.    | Sq.Ft.   |
| 101, 201, 301, 401<br>501, 601 & 701 | 3 BHK     | 103.53      | 1,114.42 | 38.76        | 417.25 | 142.30      | 1,531.67 |
| 102, 202, 302, 402<br>502, 602 & 702 | 3 BHK     | 90.30       | 972.00   | 41.77        | 449.61 | 132.07      | 1,421.61 |