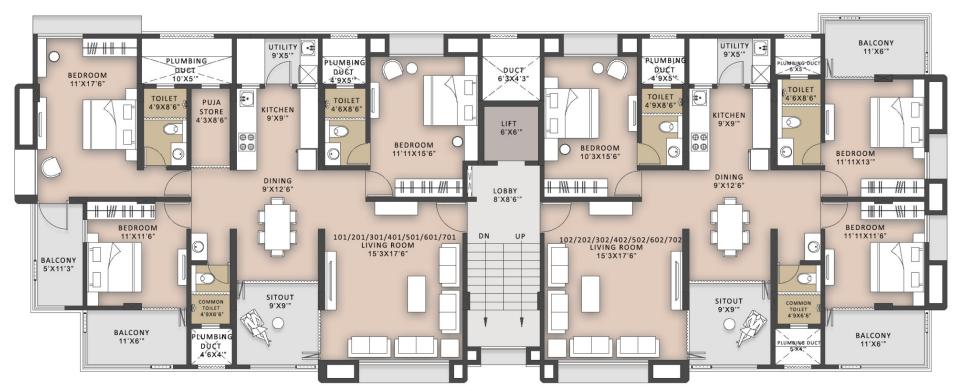

### TYPICAL FLOOR PLAN

| Unit Nos.                            | Unit Type | Carpet Area |          | Balcony Area |        | Usable Area |          |
|--------------------------------------|-----------|-------------|----------|--------------|--------|-------------|----------|
|                                      |           | Sq.Mtrs.    | Sq.Ft.   | Sq.Mtrs.     | Sq.Ft. | Sq.Mtrs.    | Sq.Ft.   |
| 101, 201, 301, 401<br>501, 601 & 701 | 3 BHK     | 103.53      | 1,114.42 | 38.76        | 417.25 | 142.30      | 1,531.67 |
| 102, 202, 302, 402<br>502, 602 & 702 | 3 BHK     | 90.30       | 972.00   | 41.77        | 449.61 | 132.07      | 1,421.61 |