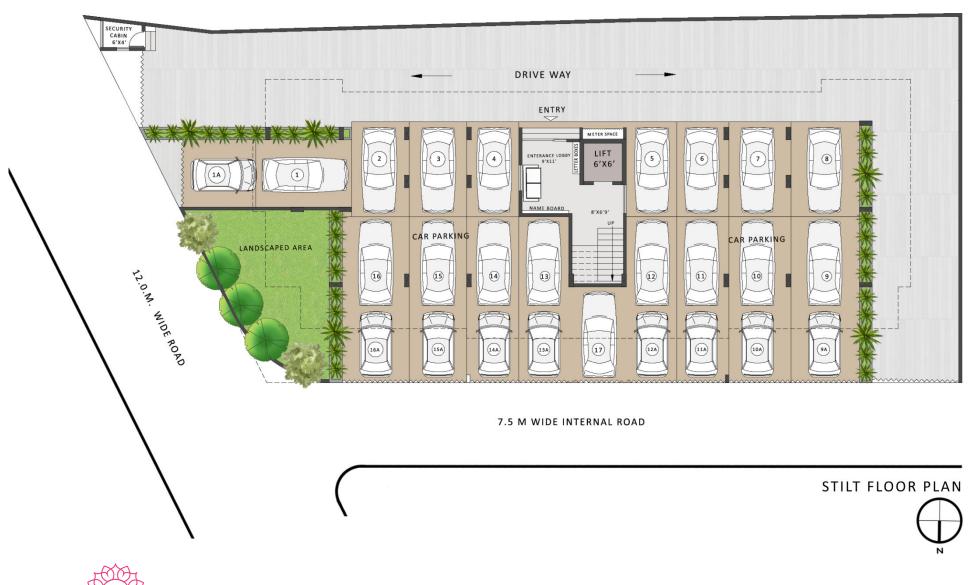

### **Project Features & Amenities**

- 1. Contemporary Elevation
- 2. Thoughtfully designed Homes
- 3. Three side open Homes
- 4. Gated Entry with Security Cabin
- 5. Grand Entrance Lobby with waiting lounge.
- 6. Access Control System at Entrance Lobby
- 7. CCTV surveillance system
- 8. Roof Top Solar Net metering system for common area lighting.
- 9. Roof top recreation area having children playing area, senior citizen sitting area, party area.
- 10. Gazebo on Rooftop
- 11. Lift of Reputed make
- 12. Premium Specifications inside flat.
- 13. Power backup for Lift and Common Area Lighting
- 14. Video Door Phone
- 15. Intercom System
- 16. Wifi enabled Homes.
- 17. Piped gas system provision
- 18. Fire fighting system
- 19. Rain Water Harvesting System
- 20. Provision for Electric Car Charging Connection