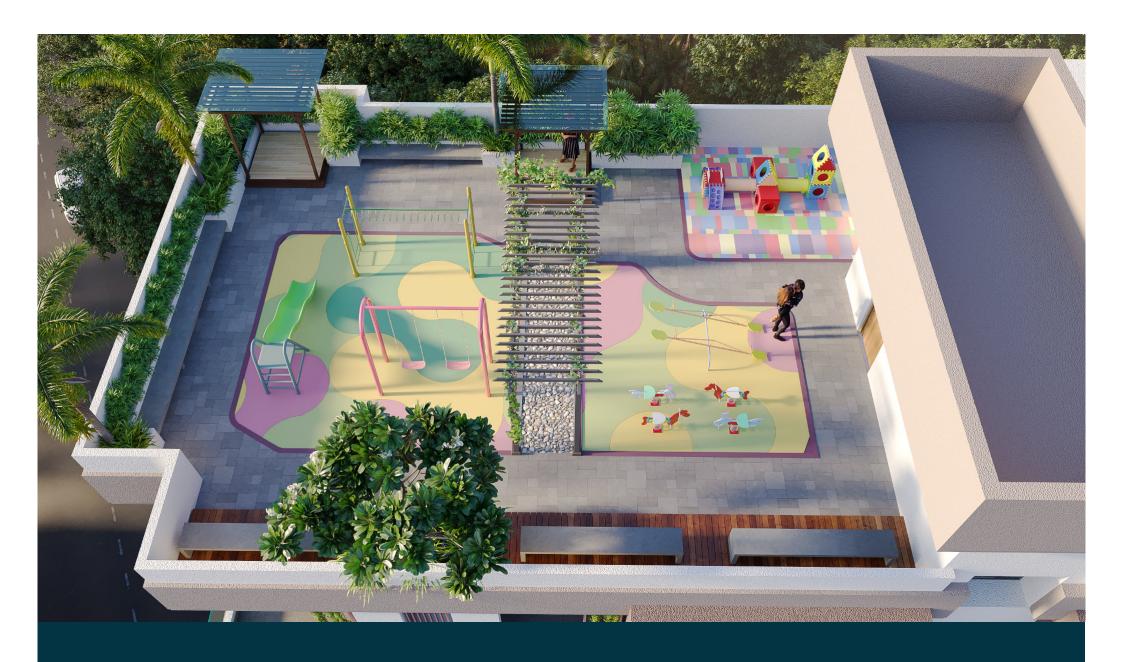

### **Project Features & Amenities**

- 1. Contemporary Elevation
- 2. Thoughtfully designed Homes
- 3. Three side open Homes
- 4. Gated Entry with Security Cabin
- 5. Grand Entrance Lobby with waiting lounge.
- 6. Access Control System at Entrance Lobby
- 7. CCTV surveillance system
- 8. Roof Top Solar Net metering system for common area lighting.
- 9. Roof top recreation area having children playing area, senior citizen sitting area, party area.
- 10. Gazebo on Rooftop
- 11. Lift of Reputed make
- 12. Premium Specifications inside flat.
- 13. Power backup for Lift and Common Area Lighting
- 14. Video Door Phone
- 15. Intercom System
- 16. Wifi enabled Homes.
- 17. Piped gas system provision
- 18. Fire fighting system
- 19. Rain Water Harvesting System
- 20. Provision for Electric Car Charging Connection

Terrace View <u>-1</u>

Terrace View -2