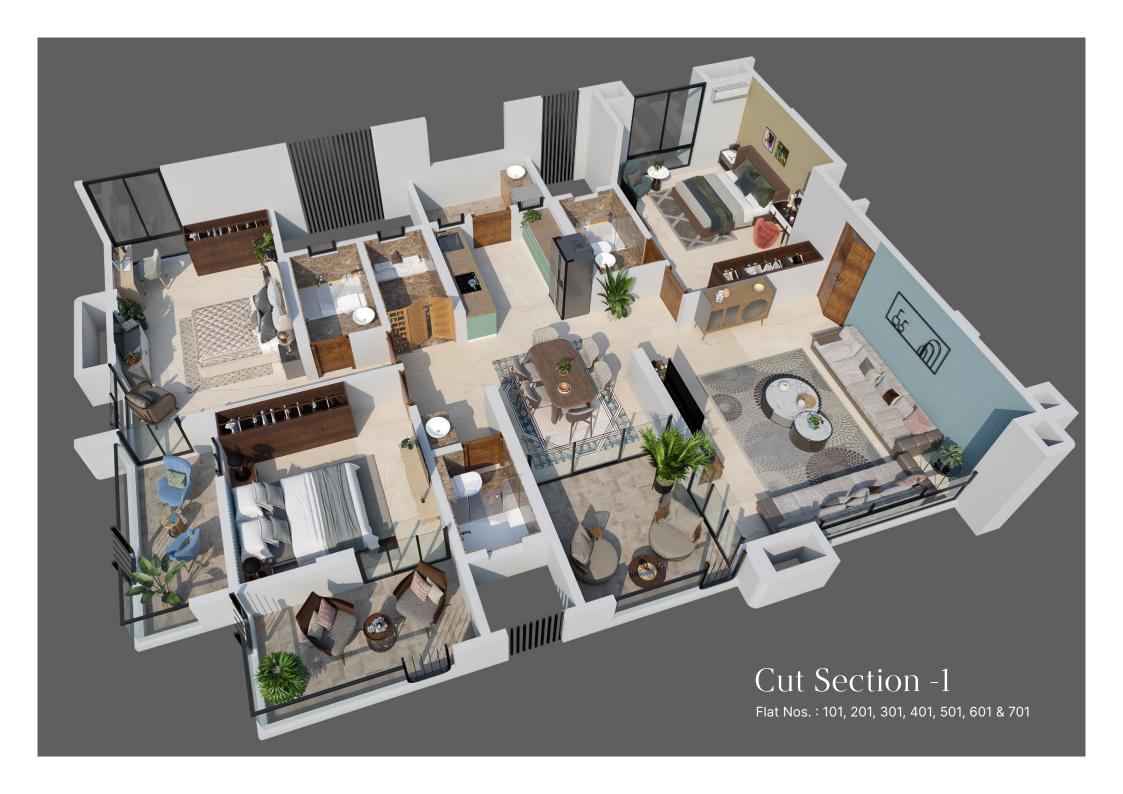

### TYPICAL FLOOR PLAN

| Unit Nos.                            | Unit Type | Carpet Area |          | Balcony Area |        | Usable Area |          |
|--------------------------------------|-----------|-------------|----------|--------------|--------|-------------|----------|
|                                      |           | Sq.Mtrs.    | Sq.Ft.   | Sq.Mtrs.     | Sq.Ft. | Sq.Mtrs.    | Sq.Ft.   |
| 101, 201, 301, 401<br>501, 601 & 701 | 3 BHK     | 103.53      | 1,114.42 | 38.76        | 417.25 | 142.30      | 1,531.67 |
| 102, 202, 302, 402<br>502, 602 & 702 | 3 BHK     | 90.30       | 972.00   | 41.77        | 449.61 | 132.07      | 1,421.61 |