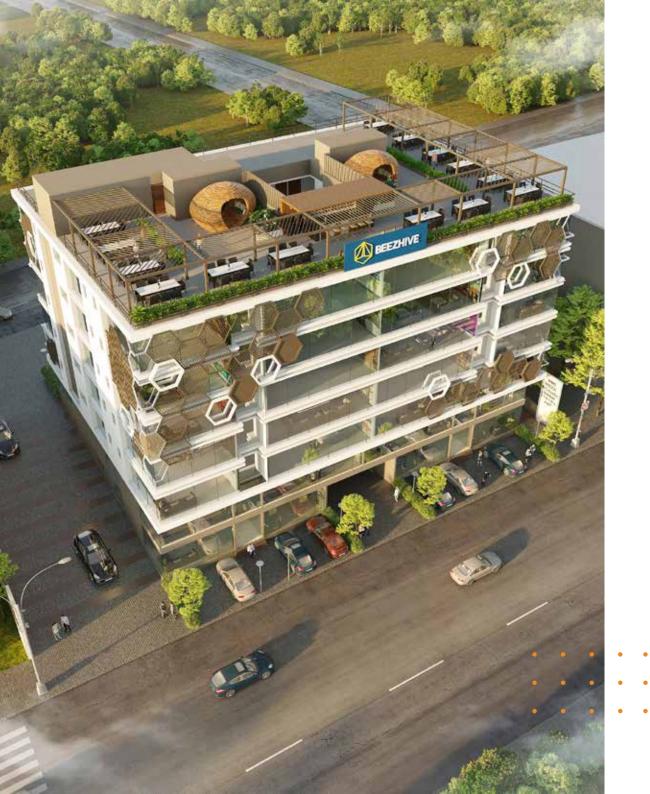

### Honey Cove The roof top lounge resto

The hub has its own roof top lounge restaurant which will be open to all, that can serve as a perfect place to relax after long hours of work or socialize with friends and family.

# Amenities

Day Care Centre (chargeable)

Cardio workout studio (chargeable)

Cafeteria (chargeable)

Roof top restaurant (chargeable)