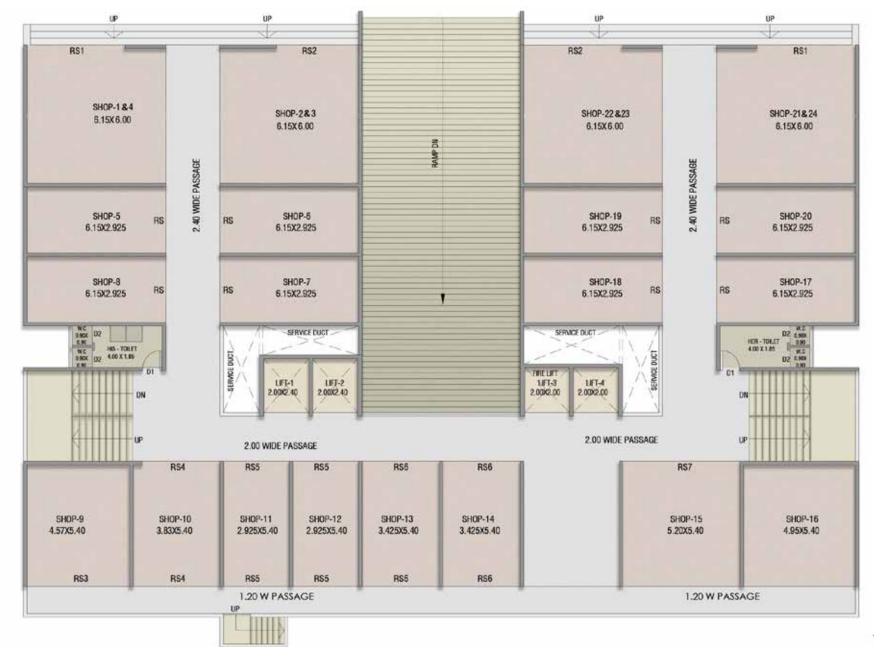

e)

Day Care Centre (chargeable)

Cardio workout studio (chargeable)

Cafeteria (chargeable)

Roof top restaurant (chargeable)





















# A Prime Location And Fronting One Of The Citie's Busiest Roads.

| ٠ | • | • | • | • | ٠ | • | • | • | • | • 📎 | Shahupuri Market   | 5 mins.  |
|---|---|---|---|---|---|---|---|---|---|-----|--------------------|----------|
| • | • | • | • | • | • | • | • | • | • | • 🛛 | Rajarampuri Market | 4 mins.  |
| • | • | • | • | • | • | • | • | • | • | 0   | Laxmipuri Market   | 6 mins.  |
| • | • | • | • | • | • | - | • | • | • | •   | Udyam Nagar        | 2 mins.  |
| • | • | • | • | • | • | • | • | • | • | • 🔊 | District Court     | 13 mins. |
| • | • | • | • | • | • | • | • | • | • | • 🕅 | Gujari Road        | 9 mins.  |





Site Plan

Ð









## Lower Ground Floor Plan









# Upper Ground Floor Plan









# 1st, 2nd, 3rd & 4th Floor Plan









### Location Map









Architect GAP Associates Structural Consultant **Pranav Kulkarni** 

Adv. Shivprasad Vandure Patil

Legal Advisor

& Associates

Project Financed By,

Kolhapur Urban

Co-Op Bank Ltd.

MEP Consultant Siddhivinayak MEP Consultants, Pune.

Parking Consultant Sincrono Solutions, Mumbai.

For More Details Contact

+91 70307 18844

Site Address: C.S.No. 1039/7, E Ward, Near Bagal Chowk, Rajaram Road, Shahupuri, Kolhapur.
Office Address: Office No. 1&2, 1st Floor, C.S.No. 2002/A, The Palette, Rajarampuri 7th Lane, Kolhapur 416008
Landline: 0231 2325774 Email: bedekarlifespaces@gmail.com www.bedekars.com

**Disclaimer :** The information contained in the prin