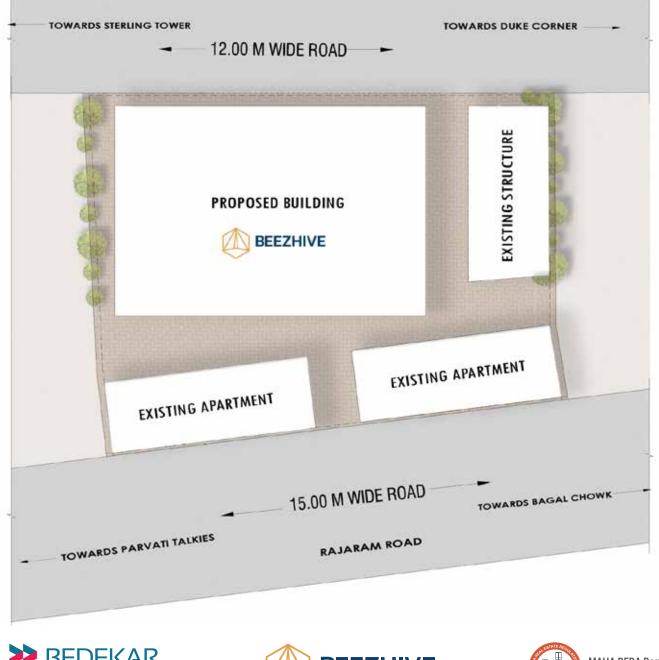

Site Plan

Ð

### PRIME LOACTION

The hub is located at a prime location fronting two roads.