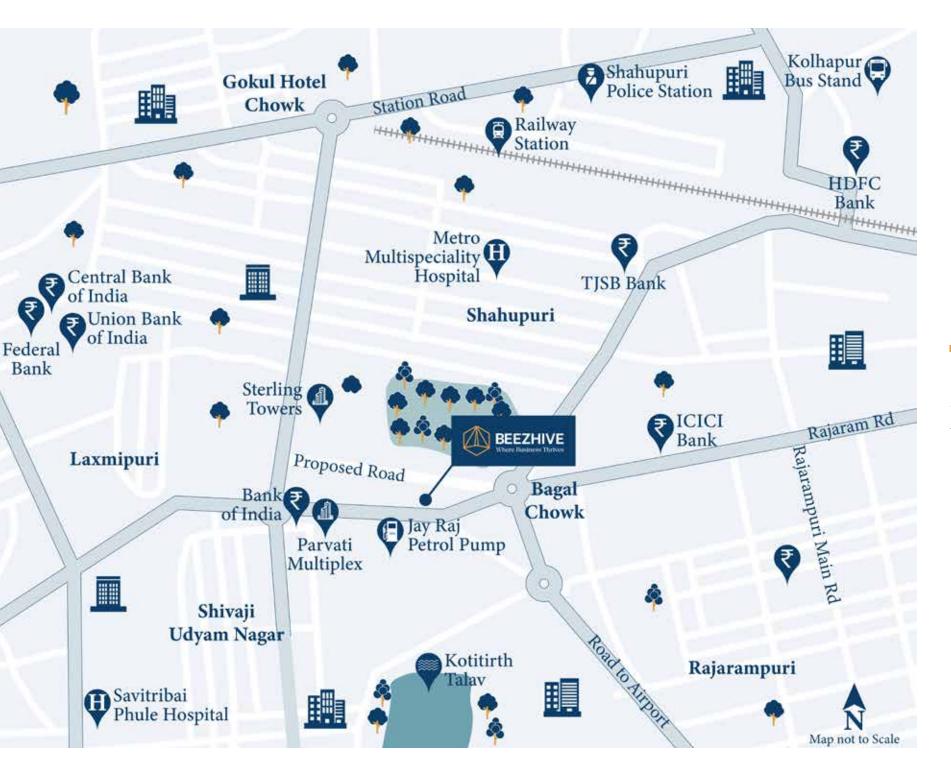

# A Prime Location And Fronting One Of The Citie's Busiest Roads.

| ٠ | • | • | • | • | ٠ | • | • | • | • | • 📎 | Shahupuri Market   | 5 mins.  |
|---|---|---|---|---|---|---|---|---|---|-----|--------------------|----------|
| • | • | • | • | • | • | • | • | • | • | • 🛛 | Rajarampuri Market | 4 mins.  |
| • | • | • | • | • | • | • | • | • | • | 0   | Laxmipuri Market   | 6 mins.  |
| • | • | • | • | • | • | - | • | • | • | •   | Udyam Nagar        | 2 mins.  |
| • | • | • | • | • | • | • | • | • | • | • 🔊 | District Court     | 13 mins. |
| • | • | • | • | • | • | • | • | • | • | • 🕅 | Gujari Road        | 9 mins.  |

### Location Map

Architect GAP Associates Structural Consultant **Pranav Kulkarni** 

Adv. Shivprasad Vandure Patil

Legal Advisor

& Associates

Project Financed By,

Kolhapur Urban

Co-Op Bank Ltd.