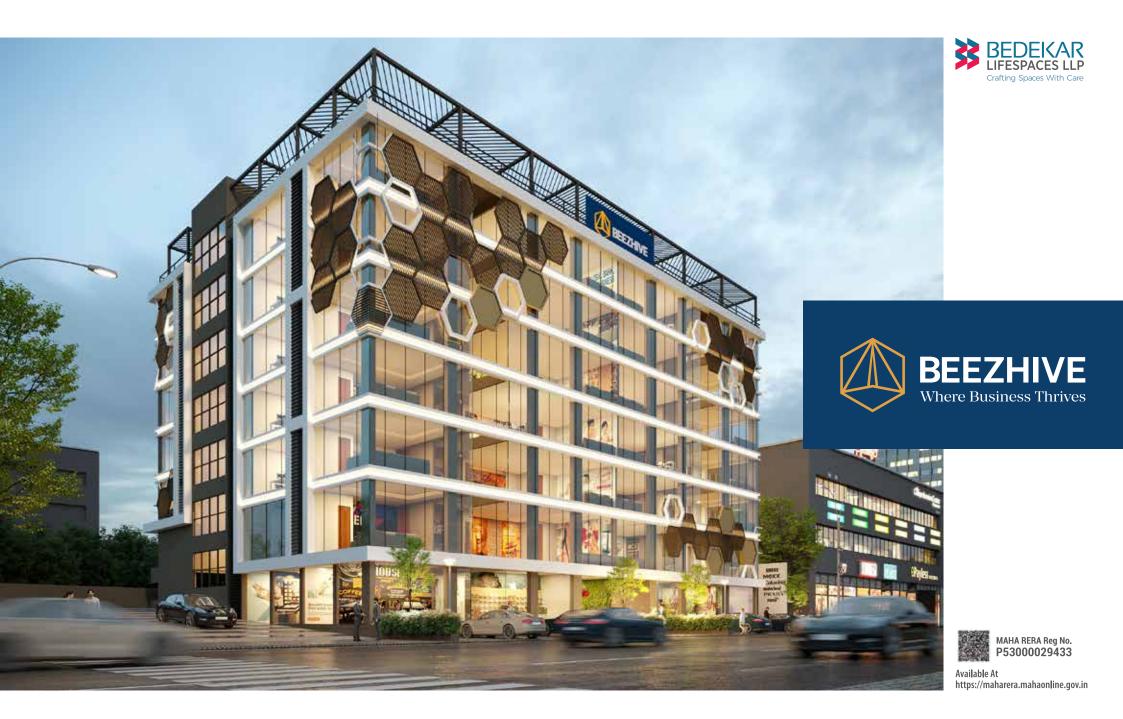

# Kolhapur's Premier Business Hub

Beezhive is Kolhapur's premier business hub, a space where businesses can work and thrive. The project accommodates a wide variety of options for various shop and office space needs. Conveniently located in the city centre, the Beezhive is well connected with the other main business areas of the city.

Beezhive represents all the characteristics of a professional workplace. With its abundant natural light, distinctive structure and innovative use of space. To provide ease of working and a healthy, relaxing environment to its occupiers Beezhive offers range of facilities in the complex. This includes amenities such as business lounge, business center, parking, cardio workout room and a restaurant.

#### CONTEMPORARY ELEVETION

The tower features full height glass panels for maximum day light and great views.

### PRIME LOACTION

The hub is located at a prime location fronting two roads.