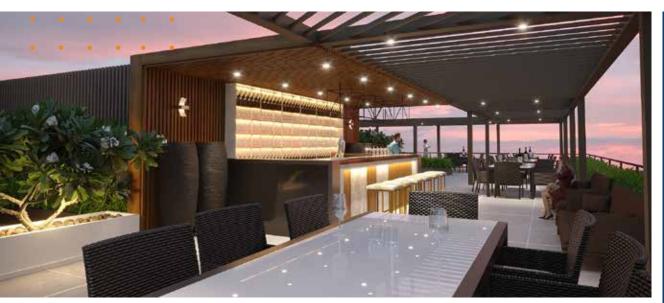

### Honey Cove The roof top lounge resto

The hub has its own roof top lounge restaurant which will be open to all, that can serve as a perfect place to relax after long hours of work or socialize with friends and family.

Day Care Centre (chargeable)

Cardio workout studio (chargeable)

Cafeteria (chargeable)

Roof top restaurant (chargeable)